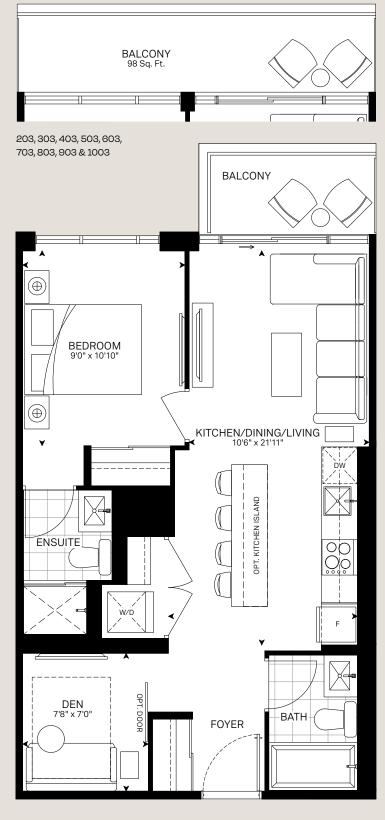

## Unit 1A+D

## 

BRIXEN

This plan is not to scale and is subject to architectural review and revision. All details are approximate and subject to change without notice in order to comply with building site conditions and municipal, structural, architectural and/or Vendor requirements. Balconies and/or terraces, if any, are exclusive use common elements, shown for display purposes only and location, size and design of such are subject to change without notice. Actual unit and/or building decompany. The review and the size of the plan presented. Units may include builkness, angled windows and/or angled columns. The location, size and type of windows, view treatments (including frt patterning, mullion/metal panel placement or other visual treatments) and exterior building elements may vary without notice. Suites are sold unfurnished. All illustrations are artist concept only. E.&.O.E.March 2023