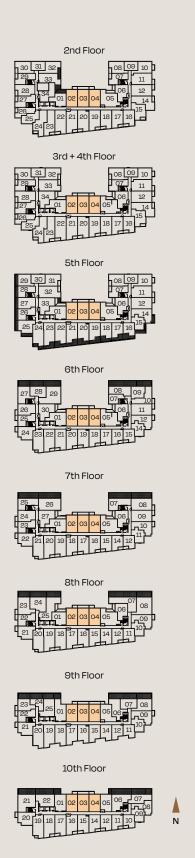

## Unit 1A+D

## 





BRIXEN

This plan is not to scale and is subject to architectural review and revision. All details are approximate and subject to change without notice in order to comply with building site conditions and municipal, structural, architectural and/or Vendor requirements. Balconies and/or terraces, if any, are exclusive use common elements, shown for display purposes only and location, size and design of such are subject to change without notice. Actual unit and/or building decompany. The review and the size of the plan presented. Units may include builkness, angled windows and/or angled columns. The location, size and type of windows, view treatments (including frt patterning, mullion/metal panel placement or other visual treatments) and exterior building elements may vary without notice