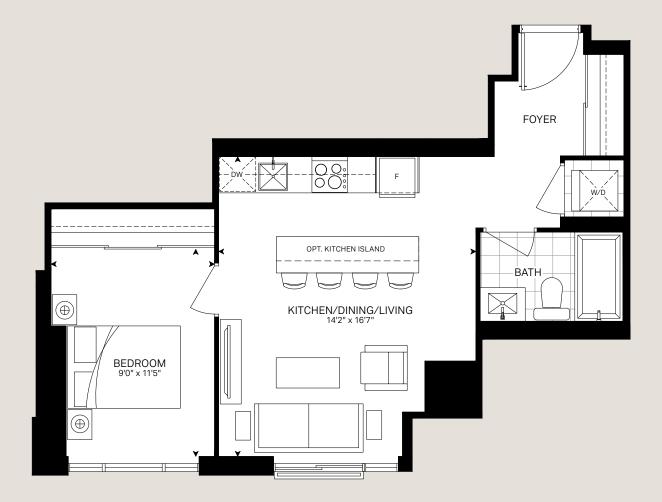

## Unit 1F

Interior 545 Sq. Ft. 1Bed+1Bath

This plan is not to scale and is subject to architectural review and revision. All details are approximate and subject to change without notice in order to comply with building site conditions and municipal, structural, architectural and/or Vendor requirements. Balconies and/or terraces, if any, are exclusive use common elements, shown for display purposes only and location, size and design of such are subject to change without notice. Actual unit and/or balconies rearements are more mission regeont the plan presented. Units many include builkness, angled windows and/or angled columns. The location, size and type of windows, view treatments (including firt patterning, mullion/metal panel placement or other visual treatments) and exterior building elements may vary without notice. Suites are sold unfurnished. All illustrations are artist concept only. EXOLE March 2023