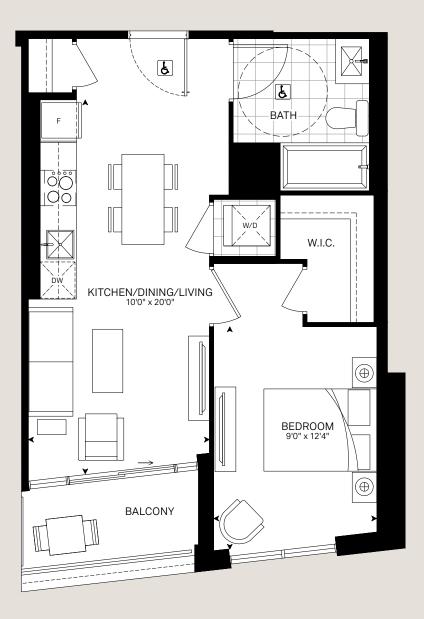

## Unit 1G

216

3rd + 4th Floor

BRIXEN

This plan is not to scale and is subject to architectural review and revision. All details are approximate and subject to change without notice in order to comply with building site conditions and municipal, structural, architectural and/or Vendor requirements. Balconies and/or terraces, if any, are exclusive use common elements, shown for display purposes only and location, size and design of such are subject to change without notice. Actual unit and/or balcony and/or terrace may be a reverse mirror image of the plan presented. Units way include buildinesds, angled windows and/or angled columns. The location, size and type of windows, rider windows and/or angled columns. The location, size and type of windows, rider windows and/or angled columns. The location, size and type of windows, rider windows and/or angled columns. The location is accurate and the statements (including riter patterning, mullion/metal panel placement or other visual treatments) and exterior building elements may vary without notice. Suites are sold unfurnished. All illustrations are artist concept only. EXOCE March 2023