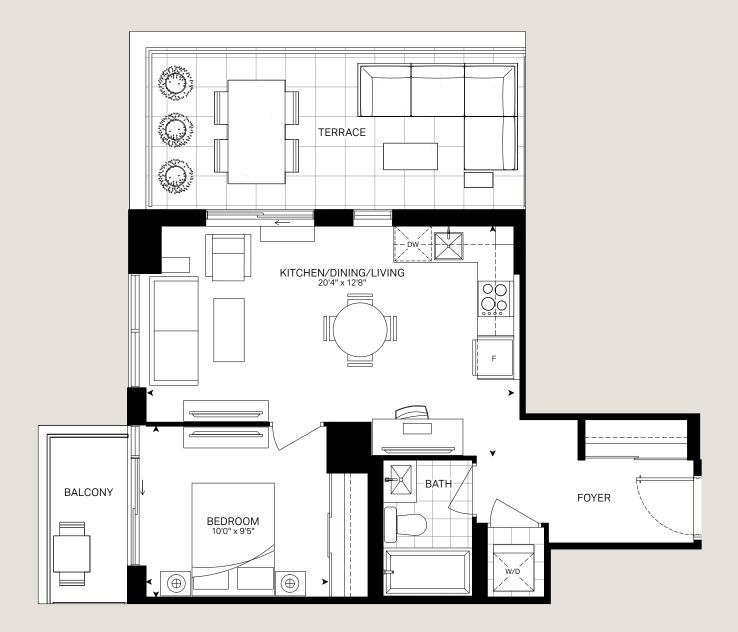

Total

Interior 560 Sq. Ft. Exterior 260 Sq. Ft. 820 Sq. Ft. 1Bed+1Bath

9th Floor

This plan is not to scale and is subject to architectural review and revision. All details are approximate and subject to change without notice in order to comply with building site conditions and municipal, structural, architectural and/or Vendor requirements. Balconies and/or terraces, if any, are exclusive use common elements, shown for display purposes only and location, size and design of such are subject to change without notice. Actual unit and/or balconies and/or terraces, if any, are exclusive use common elements, shown for display purposes only and location, size and design of such are subject to change without notice. Actual unit and/or balconies and/or terraces mixer image of the plan presented. Units may include builkness, angled windows and/or angled columns. The location, size and type of windows, view treatments (including fift patterning, multion/metal panel placement or other visual treatments) and exterior building elements may vary without notice. Suites are sold unfursished. All illustrations are artist concept only. EXOE. March 2023