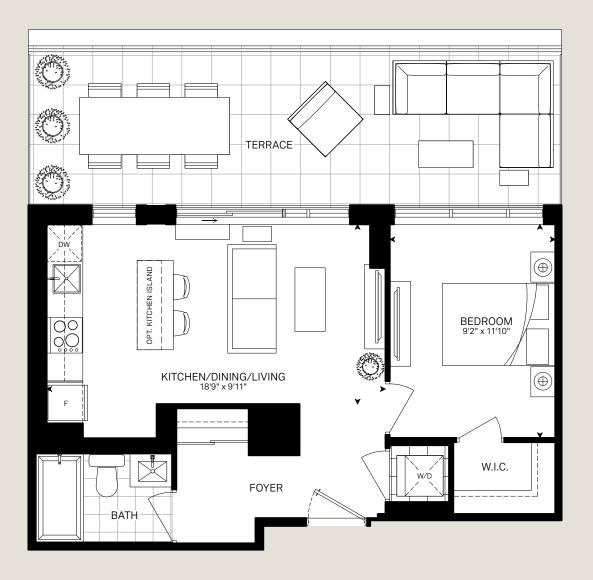

Interior Exterior Total 535 Sq. Ft. 286 Sq. Ft. 821 Sq. Ft. 1 Bed + 1 Bath

This plan is not to scale and is subject to architectural review and revision. All details are approximate and subject to change without notice in order to comply with building site conditions and municipal, structural, architectural and/or Vendor requirements. Balconies and/or terraces, if any, are exclusive use common elements, shown for display purposes only and location, size and design of such are subject to change without notice. Actual unit and/or buildows and/or angled columns. The location, size and design of such are subject to change without notice. Actual unit and/or buildows and/or angled columns. The location, size and type of windows, view treatments (including fit patterning, mullion/metal panel placement or other visual treatments) and exterior building elements may vary without notice. Suites are sold unfurnished. All illustrations are artist concept only. E.&OE.March 2023