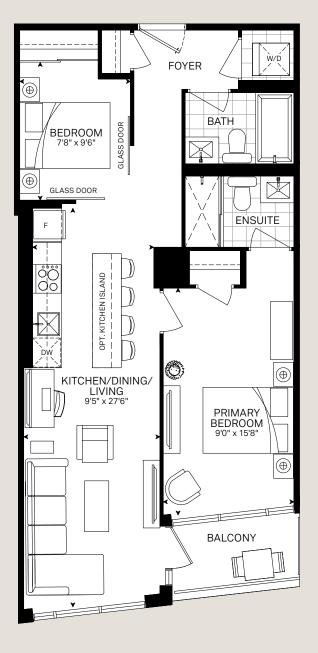

## Unit 2F





523

5th Floor

08 09 10

05

19

6th Floor

03 04 0

29 30 31

32

28 00







This plan is not to scale and is subject to architectural review and revision. All details are approximate and subject to change without notice in order to comply with building site conditions and municipal, structural, architectural and/or Vendor requirements. Balconies and/or terraces, if any, are exclusive use common elements, shown for display purposes only and location, size and design of such are subject to change without notice. Actual unit and/or budows and/or angled columns. The location, size and the sign of such are subject to change without notice. Actual unit and/or budows and/or angled columns. The location, size and type of windows, view treatments (including fit patterning, mullion/metal panel placement or other visual treatments) and exterior building elements may va