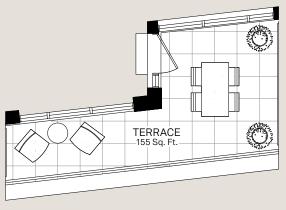

## Unit 2F





523

5th Floor

08 09 10

05

19

6th Floor

03 04 0

29 30 31

32

28 00







This plan is not to scale and is subject to architectural review and revision. All details are approximate and subject to change without notice in order to comply with building site conditions and municipal, structural, architectural and/or Vendor requirements. Balconies and/or terraces, if any, are exclusive use common elements, shown for display purposes only and location, size and design of such are subject to change without notice. Actual unit and/or budows and/or angled columns. The location, size and the sign of such are subject to change without notice. Actual unit and/or budows and/or angled columns. The location, size and type of windows, view treatments (including fit patterning, mullion/metal pane